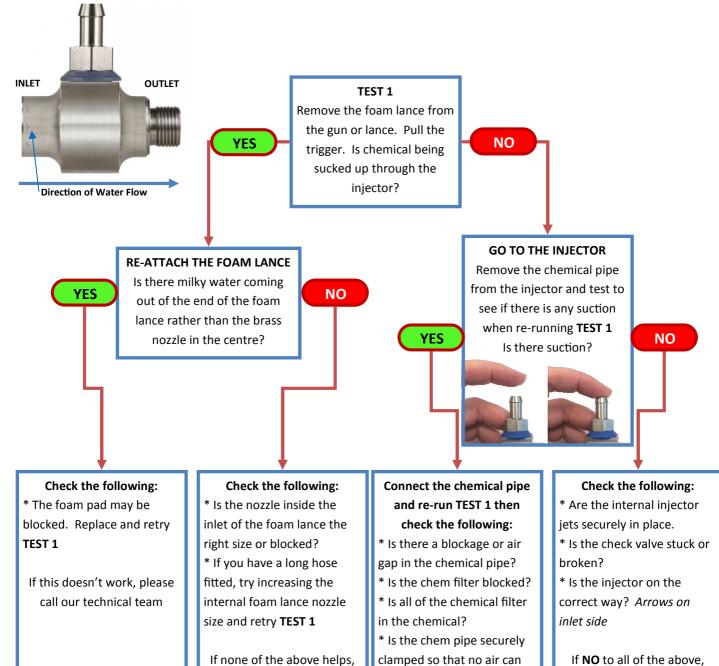

## Troubleshooting Guide for the ST160 Foam Injector & ST75/175 Foam Lance

## **PLEASE NOTE**

The Suttner range of ST160 injectors will **not** work if:

- A K Series injector is fitted, as it won't work with the ST75. An ST72 or the ST75.1 foam lances are required instead
- There is already a chemical injector fitted to the pressure washer/system.
- If the water temperature when foaming exceeds 50°C. (upto 90°C on rinse)

please call our technical

team

- The hose is wound onto a hose reel. (The hose needs to be fully unwound for the injector to work correctly.)
- The hose has been joined to another hose.
- If there is some sort of vario-press or other pressure adjuster in the system.

TECHNICAL TEAM: Tel: 01768 865985 Email: info@gspen.co.uk

get in?

If you are still having

problems, please call our technical team

please call our technical

team