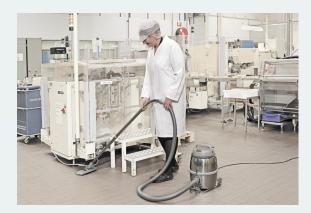

## Nilfisk GM 80P is light in weight, but a heavy-duty performer

Mounted on a strong steel trolley with large rubber wheels, the machine is easy to manoeuvre. Ideal for e.g. production lines, chemi/pharma industries, hospitals and offices.

The sturdy aluminium container means that the vacuum cleaner is almost indestructable and therefore especially suitable for rough and heavy duty cleaning.

For special applications, choose between two types of special exhaust filters: Nilfisk HEPA or Nilfisk ULPA, also protecting against allergies.