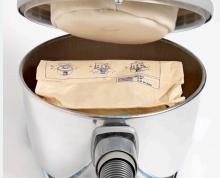

- · Impressive 2100 cm² main filter for even and stable airflow and vacuum, even after long use
- · HEPA/ULPA filters optional
- $\cdot \ \text{Bagless operation possible} \\$
- · Virtually indestructable aluminium container
- · Lightweight but built for years of heavy duty cleaning

Specifications and details are subject to change without prior notice.

Large rubber wheels Dust bag

nag Fi