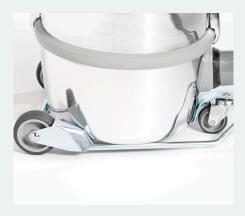

## Nilfisk GM 80P is light in weight, but a heavy-duty performer

Mounted on a strong steel trolley with large rubber wheels, the machine is easy to manoeuvre. Ideal for e.g. production lines, chemi/pharma industries, hospitals and offices.

Specifications and details are subject to change without prior notice.

Large rubber wheels Dust bag

nag Fi