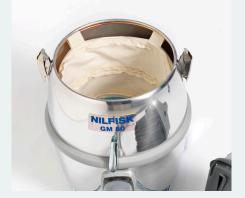

The sturdy aluminium container means that the vacuum cleaner is almost indestructable and therefore especially suitable for rough and heavy duty cleaning.

For special applications, choose between two types of special exhaust filters: Nilfisk HEPA or Nilfisk ULPA, also protecting against allergies.

Specifications and details are subject to change without prior notice.

Large rubber wheels Dust bag

nag Fi