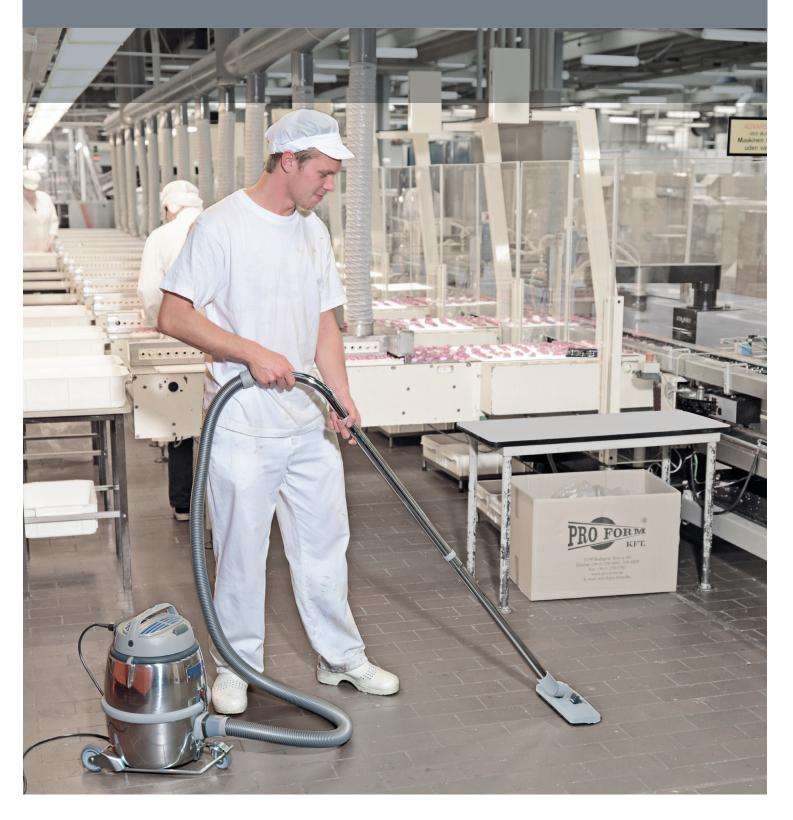

## Looking for heavy cleaning but without the weight

## Nilfisk GM 80P is light in weight, but a heavy-duty performer

Mounted on a strong steel trolley with large rubber wheels, the machine is easy to manoeuvre. Ideal for e.g. production lines, chemi/pharma industries, hospitals and offices.

The sturdy aluminium container means that the vacuum cleaner is almost indestructable and therefore especially suitable for rough and heavy duty cleaning.

For special applications, choose between two types of special exhaust filters: Nilfisk HEPA or Nilfisk ULPA, also protecting against allergies.

- · Impressive 2100 cm² main filter for even and stable airflow and vacuum, even after long use
- · HEPA/ULPA filters optional
- $\cdot \ \text{Bagless operation possible} \\$
- · Virtually indestructable aluminium container
- · Lightweight but built for years of heavy duty cleaning